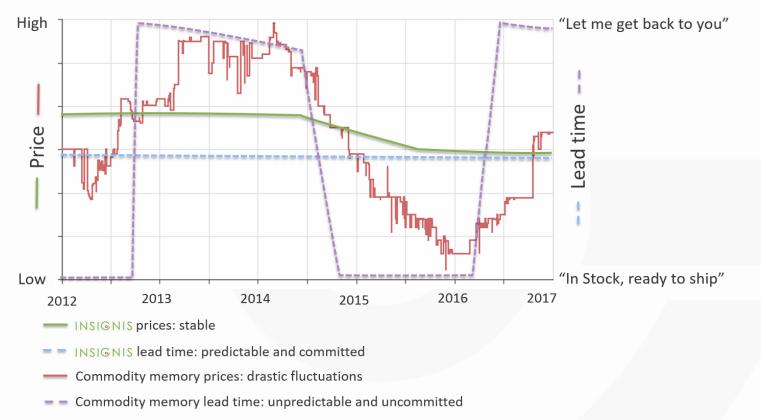

## DDR3 Typical Market Price & Lead Time

Insignis is committed to stability in pricing and availability for all our products. Having predictable, committed lead time and pricing allows our customers to have confidence that their manufacturing lines will not be at the mercy of erratic market fluctuations. Insignis products will ship when we say it will, at an agreed to price. High volume manufacturers have no control over supply/demand balance, and as a result, if you aren't among a select few customers your lead time is uncommitted and unpredictable. Similarly, our competitors are forced to enter into price battles which drive market instability. Pricing trends appear to be erratic, but that is merely the result of an even more volatile availability profile.